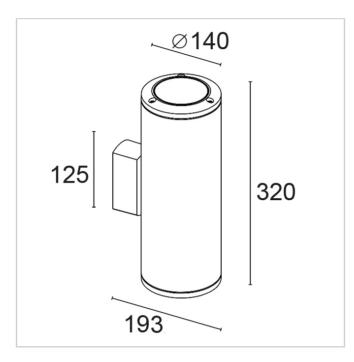

# **SIZES**

H 320 x W 193 x Ø 140

**ELECTRICAL SPECIFICATIONS** 

**POWER SUPPLY** 

220-240Vac 50/60Hz

**DRIVER** 

Built-in

**DRIVER CURRENT** 