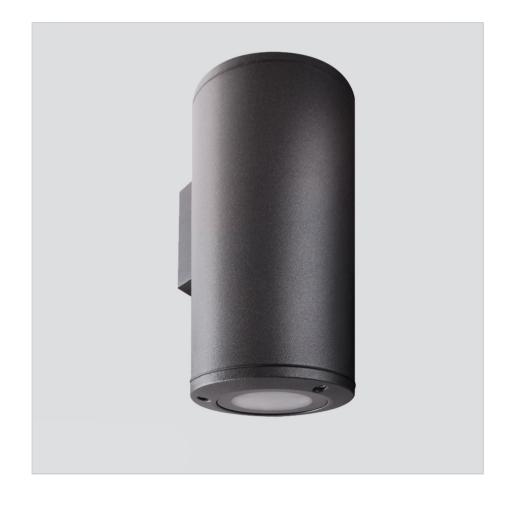

# Up&Down Wall 7500W/WC3.WB

Wall - Wall luminaire Double Emission - Built-in driver

Rev. 04/11/2024

















Wall luminaire configurable in single and double emission, ideal for grazing lighting of external facades. Up&Downd is equipped with various secondary optics for controlling the light flow, which allow design flexibility through different combinations of direct and indirect emission.







#### PHOTOMETRICAL DATA



# FIXTURE SPECIFICATIONS

# ASSEMBLY / USAGE

Wall installation

# **PROTECTION**

IP 66 - IK 08

#### **BODY**

Die-cast aluminium

#### **SCREEN**

Tempered extra-clear glass 6mm with silkscreen printing

#### **SEALS**

Closed-cell EPDM rubber

#### **SCREWS**

Stainless steel A2

### **PAINT / FINISHING**

Anti-corrosive UV stabilised polyester powder

# **SIZES**

H 320 x W 193 x Ø 140

**ELECTRICAL SPECIFICATIONS** 

**POWER SUPPLY** 

220-240Vac 50/60Hz

**DRIVER** 

Built-in

**DRIVER CURRENT** 

800mA

CONTROL

ON/OFF

**POWER MODULE LED** 

32W

**ABSORBED POWER** 

34W

SOURCE

LED COB

**SOURCE FLUX** 

3854 lm

**FIXTURE SOURCE** 

3196 lm

**APPARENT EFFICIENCY** 

83 %

**INSULATION CLASS** 

**OVERVOLTAGE PROTECTION** 

2kV-4kV

**OPERATING