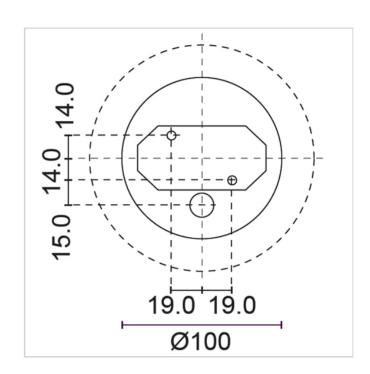

# Up&Down Ceiling 7501C/ND3.MB

Ceiling Lamps - Ceiling luminaire DALI - Built-in driver

Rev. 04/11/2024



















Ceiling luminaire ideal for grazing lighting of external facades. Up&Downd is equipped with secondary optics for controlling the luminous flux, which allow design flexibility through different combinations of direct and indirect emission.







#### FIXTURE SPECIFICATIONS

## ASSEMBLY / USAGE

Ceiling installation

# **PROTECTION**

IP 66 - IK 08

#### **BODY**

Die-cast aluminium

#### **SCREEN**

Tempered extra-clear glass 6mm with silkscreen printing

#### **SEALS**

Closed-cell EPDM rubber

#### **SCREWS**

Stainless steel A2

#### PAINT / FINISHING

Anti-corrosive UV stabilised polyester powder

## **SIZES**

H 300 x Ø 140

#### **ELECTRICAL SPECIFICATIONS**

#### **POWER SUPPLY**

220-240Vac 50/60Hz

## **DRIVER**

Built-in

# **DRIVER CURRENT**

800mA

#### CONTROL

DALI-2 integrated

#### **POWER MODULE LED**

15W

# **ABSORBED POWER**

17W

#### **SOURCE**

LED COB

#### **SOURCE FLUX**

2003 lm

# **FIXTURE SOURCE**

1583 lm

# **APPARENT EFFICIENCY**

79 %

# **INSULATION CLASS**

# **OPERATING TA**

50°

# **CCT LED