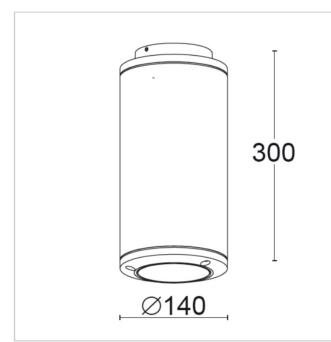

# Up&Down Ceiling 7501C/ND3.MB

Ceiling Lamps - Ceiling luminaire DALI - Built-in driver

Rev. 04/11/2024



















Ceiling luminaire ideal for grazing lighting of external facades. Up&Downd is equipped with secondary optics for controlling the luminous flux, which allow design flexibility through different combinations of direct and indirect emission.







#### FIXTURE SPECIFICATIONS

## ASSEMBLY / USAGE

Ceiling installation

# **PROTECTION**

IP 66 - IK 08

#### **BODY**

Die-cast aluminium

#### **SCREEN**

Tempered extra-clear glass 6mm with silkscreen printing

#### **SEALS**

Closed-cell EPDM rubber

#### **SCREWS**

Stainless steel A2

#### PAINT / FINISHING

Anti-corrosive UV stabilised polyester powder

## **SIZES**

H 300 x Ø 140

#### **ELECTRICAL SPECIFICATIONS**

#### **POWER SUPPLY**

220-240Vac 50/60Hz

## **DRIVER**

Built-in

# **DRIVER CURRENT**

800mA

#### CONTROL

DALI-2 integrated

#### **POWER MODULE LED**

15W

# **ABSORBED POWER**

17W

#### **SOURCE**

LED COB

#### **SOURCE FLUX**

2003 lm

# **FIXTURE SOURCE**

1583 lm

# **APPARENT EFFICIENCY**

79 %

# **INSULATION CLASS**

# **OPERATING TA**

50°

# **CCT L