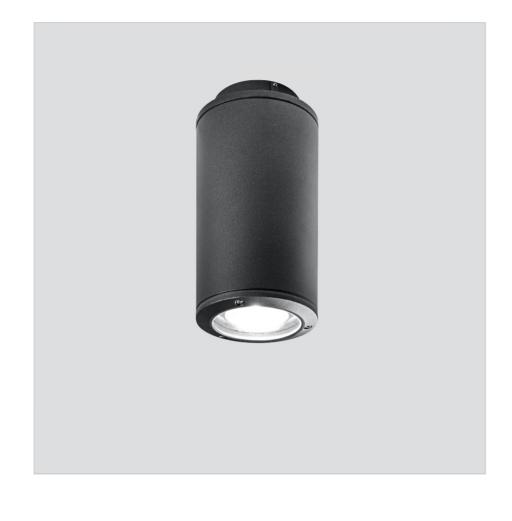

# Up&Down Ceiling 7501C/ND3.MB

Ceiling Lamps - Ceiling luminaire DALI - Built-in driver

Rev. 04/11/2024

Ceiling luminaire ideal for grazing lighting of external facades. Up&Downd is equipped with secondary optics for controlling the luminous flux, which allow design flexibility through different combinations of direct and indirect emission.

## **SIZES**

H 300 x Ø 140