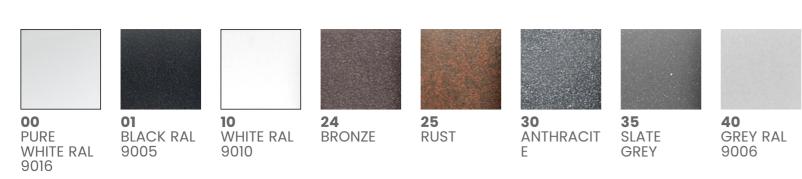

lass 6mm with silkscreen printing

#### **SEALS**

Closed-cell EPDM rubber

#### **SCREWS**

Stainless steel A2

#### PAINT / FINISHING

Anti-corrosive UV stabilised polyester powder

## **SIZES**

H 300 x Ø 140

#### **ELECTRICAL SPECIFICATIONS**

#### **POWER SUPPLY**

220-240Vac 50/60Hz

## **DRIVER**

Built-in

# **DRIVER CURRENT**

800mA

#### CONTROL

DALI-2 integrated

#### **POWER MODULE LED**

15W

# **ABSORBED POWER**

17W

#### **SOURCE**

LED COB

#### **SOURCE FLUX**

2003 lm

# **FIXTURE SOURCE**

1583 lm

# **APPARENT EFFICIENCY**

79 %

# **INSULATION CLASS**

# **OPERATING TA**

50°

# **CCT LED**

4000K

#### CRI

>80

#### **STEP MACADAM**

#### LIFE TIME TM-21

L80B10 80000h Ta 25°C

#### **PHOTOBIOLOGICAL RISK**

RG1

# **BEAM OPENING**

Downlight Flood/38°

# COLORS



# **ACCESSORIES**



**E.TRA.580** Ultra compact type 2+3 hard wired surge protector L 37 x W 30 x H 30