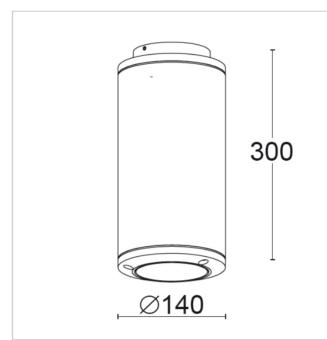

# Up&Down Ceiling 7501C/ND3.NB

Ceiling Lamps - Ceiling luminaire DALI - Built-in driver

Rev. 04/11/2024

















Ceiling luminaire ideal for grazing lighting of external facades. Up&Downd is equipped with secondary optics for controlling the luminous flux, which allow design flexibility through different combinations of direct and indirect emission.







# FIXTURE SPECIFICATIONS

# ASSEMBLY / USAGE

Ceiling installation

# **PROTECTION**

IP 66 - IK 08

# **BODY**

Die-cast aluminium

# **SCREEN**

Tempered extra-clear glass 6mm with silkscreen printing

# **SEALS**

Closed-cell EPDM rubber

#### **SCREWS**

Stainless steel A2

# PAINT / FINISHING

Anti-corrosive UV stabilised polyester powder

# **SIZES**

H 300 x Ø 140

# **ELECTRICAL SPECIFICATIONS**

# **POWER SUPPLY**

220-240Vac 50/60Hz

# **DRIVER**

Built-in

# **DRIVER CURRENT**

800mA

# CONTROL

DALI-2 integrated

# **POWER MODULE LED**

15W

# **ABSORBED POWER**

17W

# **SOURCE**

LED COB

# **SOURCE FLUX**

2003 lm

# **FIXTURE SOURCE**

1513 lm

# **APPARENT EFFICIENCY**

76 %

# **INSULATION CLASS**

# **OPERATING TA**

50°

# **CCT LED**

4000K

# CRI

>80

# **STEP MA