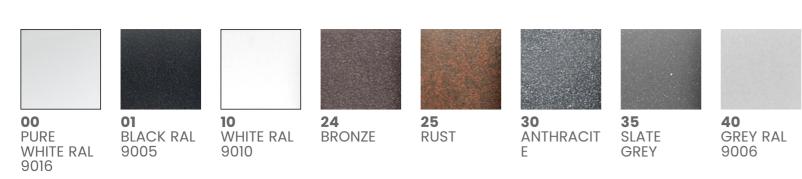

# **SCREEN**

Tempered extra-clear glass 6mm with silkscreen printing

# **SEALS**

Closed-cell EPDM rubber

#### **SCREWS**

Stainless steel A2

# PAINT / FINISHING

Anti-corrosive UV stabilised polyester powder

# **SIZES**

H 300 x Ø 140

# **ELECTRICAL SPECIFICATIONS**

# **POWER SUPPLY**

220-240Vac 50/60Hz

# **DRIVER**

Built-in

# **DRIVER CURRENT**

800mA

# CONTROL

DALI-2 integrated

# **POWER MODULE LED**

15W

# **ABSORBED POWER**

17W

# **SOURCE**

LED COB

# **SOURCE FLUX**

2003 lm

# **FIXTURE SOURCE**

1513 lm

# **APPARENT EFFICIENCY**

76 %

# **INSULATION CLASS**

# **OPERATING TA**

50°

# **CCT LED**

4000K

# CRI

>80

# **STEP MACADAM**

# LIFE TIME TM-21

L80B10 80000h Ta 25°C

# **PHOTOBIOLOGICAL RISK**

RG1

# **BEAM OPENING**

Downlight Flood/10°

# COLORS



# **ACCESSORIES**



**E.TRA.580** Ultra compact type 2+3 hard wired surge protector L 37 x W 30 x H 30