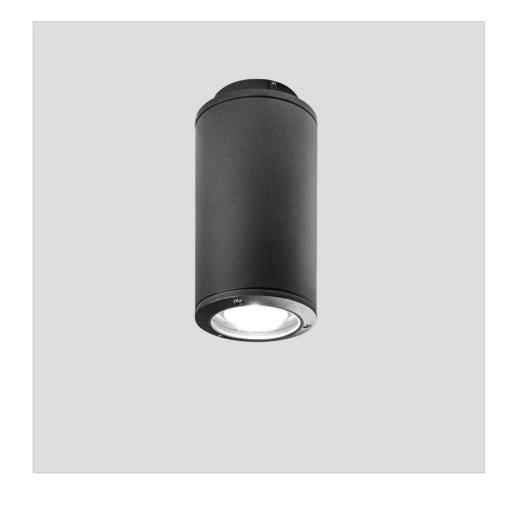

# Up&Down Ceiling 7501C/ND3.NB

Ceiling Lamps - Ceiling luminaire DALI - Built-in driver

Rev. 04/11/2024

Ceiling luminaire ideal for grazing lighting of external facades. Up&Downd is equipped with secondary optics for controlling the luminous flux, which allow design flexibility through different combinations of direct and indirect emission.

# ASSEMBLY / USAGE

Ceiling installation

# **BEAM OPENING**

Downlight Flood/10°