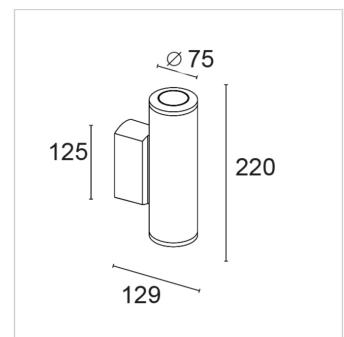

# Up&Down Mini Wall 7550W/NC0.MB

Wall - Wall luminaire Double Emission - Built-in driver

Rev. 28/03/2024

















Wall luminaire configurable in single and double emission, ideal for grazing lighting of external facades. Up & Downd mini is equipped with various secondary optics for controlling the light flow, which allow design flexibility through different combinations of direct and indirect emission. The device includes the use of LED sources with built-in driver with fixed or dimmable Dali output on request with a surcharge.







## PHOTOMETRICAL DATA



# FIXTURE SPECIFICATIONS

#### ASSEMBLY / USAGE

Wall installation

#### **PROTECTION**

IP 65 - IK 08

### **BODY**

Die-cast aluminium

# **SCREEN**

Tempered extra-clear glass 6mm with silkscreen printing

#### **SEALS**

Closed-cell EPDM rubber

#### **SCREWS**

Stainless steel A2

# **PAINT / FINISHING**

Anti-corrosive UV stabilised polyester powder

### **SIZES**

H 220 x W 129 x Ø 75

#### **ELECTRICAL SPECIFICATIONS**

#### **POWER SUPPLY**

220-240Vac 50/60Hz

**DRIVER CURRENT** 

350mA

CONTROL

ON/OFF

**POWER MODULE LED** 

14W

**ABSORBED POWER** 

16W

SOURCE LED

**SOURCE FLUX** 

1650 lm

**FIXTURE SOURCE** 

1504 lm

**APPARENT EFFICIENCY** 

91 %

**INSULATION CLASS** 

**OPERATING TA** 50°

**STEP MACADAM** 

**CCT LED** 

4000K

**CRI** 

>