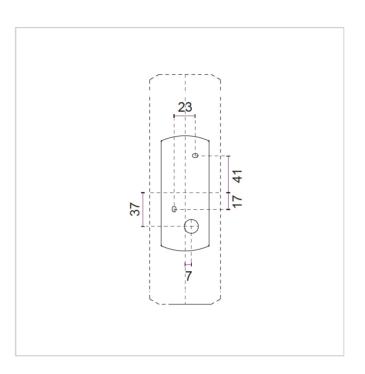

# Up&Down Mini Wall 7550W/NC0.MB

Wall - Wall luminaire Double Emission - Built-in driver

Rev. 28/03/2024

















Wall luminaire configurable in single and double emission, ideal for grazing lighting of external facades. Up & Downd mini is equipped with various secondary optics for controlling the light flow, which allow design flexibility through different combinations of direct and indirect emission. The device includes the use of LED sources with built-in driver with fixed or dimmable Dali output on request with a surcharge.







## PHOTOMETRICAL DATA



# FIXTURE SPECIFICATIONS

#### ASSEMBLY / USAGE

Wall installation

#### **PROTECTION**

IP 65 - IK 08

### **BODY**

Die-cast aluminium

# **SCREEN**

Tempered extra-clear glass 6mm with silkscreen printing

#### **SEALS**

Closed-cell EPDM rubber

#### **SCREWS**

Stainless steel A2

# **PAINT / FINISHING**

Anti-corrosive UV stabilised polyester powder

### **SIZES**

H 220 x W 129 x Ø 75

#### **ELECTRICAL SPECIFICATIONS**

#### **POWER SUPPLY**

220-240Vac 50/60Hz

**DRIVER CURRENT** 

350mA

CONTROL

ON/OFF

**POWER MODULE LED** 

14W

**ABSORBED POWER** 

16W

SOURCE LED

**SOURCE FLUX** 

1650 lm

**FIXTURE SOURCE** 

1504 lm

**APPARENT EFFICIENCY** 

91 %

**INSULATION CLASS** 

**OPERATING TA** 50°

**STEP MACADAM** 

**CCT LED** 

4000K

**CRI** 

>80