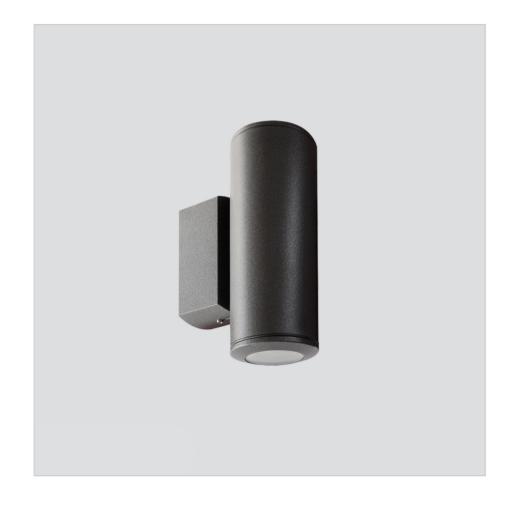

# Up&Down Mini Wall 7550W/NC0.MB

Wall - Wall luminaire Double Emission - Built-in driver

Rev. 28/03/2024

Wall luminaire configurable in single and double emission, ideal for grazing lighting of external facades. Up & Downd mini is equipped with various secondary optics for controlling the light flow, which allow design flexibility through different combinations of direct and indirect emission. The device includes the use of LED sources with built-in driver with fixed or dimmable Dali output on request with a surcharge.