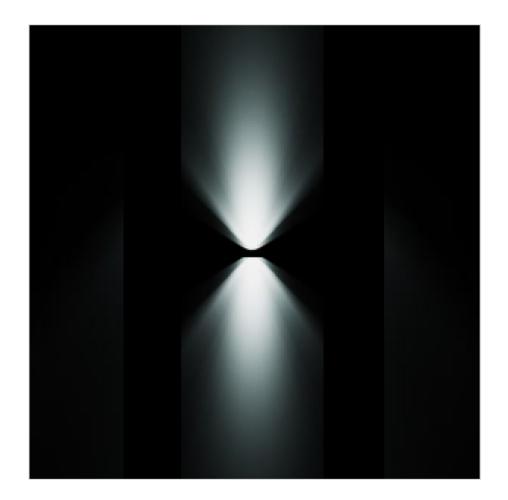

## PHOTOMETRICAL DATA

3

**PHOTOBIOLOGICAL RISK** 

RG1

**BEAM OPENING** Dual Flood/26°+26°

**COLORS** 

**40** GREY RAL 9006

This product is also available with traditional electrifications. Contact us for more information.

**ACCESSORIES** 