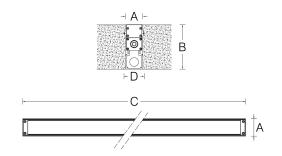

#### **Technical drawing**

#### **Dimensions**

| Α | 49mm  | В | 125mm |
|---|-------|---|-------|
| С | 928mm | D | 58mm  |

### **Dimensions**

| Α | 49mm  | В | 125mm |
|---|-------|---|-------|
| C | 928mm | D | 58mm  |