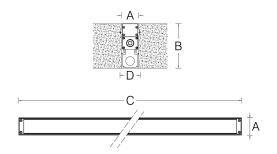

#### **Dimensions**

| Α | 49mm  | В | 125mm |
|---|-------|---|-------|
| С | 928mm | D | 58mm  |

### **Dimensions**

| Α | 49mm  | В | 125mm |
|---|-------|---|-------|
| C | 928mm | D | 58mm  |