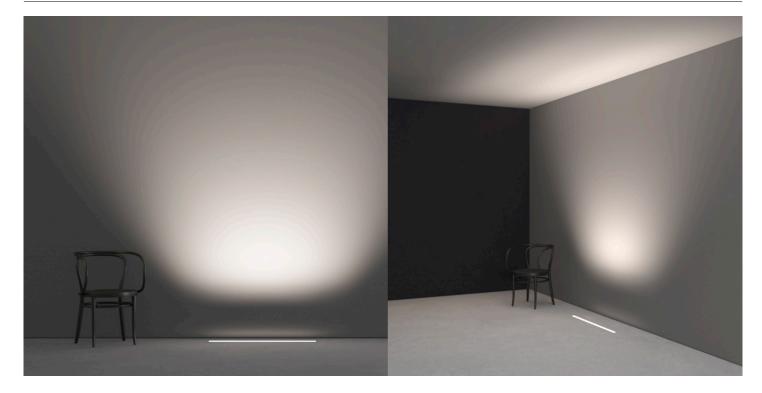

-30°C to +50°C Storage temperature from -50°C to +80°C

#### Construction

extruded aluminium alloy, silicone sealing, tempered extra-clear sodium-calcium front glass, nickel-plated brass cable gland, pressure compensation valve

#### **Light control**

DMX-512A protocol. Diamante fixtures also work with the DMX-RDM protocol, allowing remote configuration and diagnostics.

#### Connection

Through-wiring, power supply and signal cable length 0,08m with IP68 6-poles connectors

#### **Protections**

short circuit, overload, overvoltage, thermal (progressive dimming), galvanic insulation of DMX-512A line

#### **Specifications**



















## **Photometry**



4000 K 6,40 Kcd 3,34 Klm 36 0.5 m 1 m 2 m 5 m 10 m

25,6 Klux

6,4 Klux

1,6 Klux

256 lux

64 lux

## **Lighting effects**





# IN-Libra 900

#### **Product code**

ILB09AND231NWOW



## Project name

Order #

Type

Qty





### **Dimensions**

| Α | 49mm  | В | 125mm |
|---|-------|---|-------|
| C | 928mm | D | 58mm  |