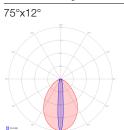

Voltage 230 V 50/60 Hz Insulation class I insulation class I

Power supply power supply unit on board

Management interface DMX-512A and RDM-compatible

Light colour/CCT 4000 K
Beam angle 75°x12°

Mounting ground-recessed Finishing silver anodized

## **Photometry**

4000 K 6,40 Kcd 3,34 Klm 36 0.5 m 1 m 2 m 5 m 10 m

25,6 Klux

6,4 Klux

1,6 Klux

256 lux

64 lux