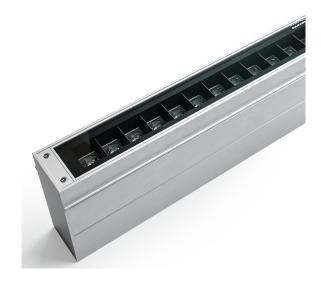

## IN-Libra 900

## ILB09AND231NWOW

#### **Features**

IP rating IP66/67 IK rating 08

Source type High power LED

 LED number
 36

 CRI
 80

 Step McAdam
 3

Source life time >110.000h L70 B10 at 25°C ambient temperature

Source flux 4850 lm
Source efficiency 154,9 lm/W
Delivered flux 3335 lm
Delivered efficiency 86,3 lm/W
Input power 36,5W

Voltage 230 V 50/60 Hz Insulation class I insulation class I

Power supply power supply unit on board

Management interface DMX-512A and RDM-compatible

Light colour/CCT 4000 K
Beam angle 75°x12°

Mounting ground-recessed Finishing silver anodized

Net weight 3,5kg

#### Construction

extruded aluminium alloy, silicone sealing, tempered extra-clear sodium-calcium front glass, nickel-plated brass cable gland, pressure compensation valve