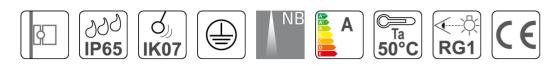

#### PROTECTION

IP 65 - IK 07

## ELECTRICAL SPECIFICATIONS

| <b>POWER SUPPLY</b>      | SOURCE FLUX                 | <b>CCT LED</b>                                  |
|--------------------------|-----------------------------|-------------------------------------------------|
| 220-240Vac 50/60Hz       | 1835 Im                     | 3000K                                           |
| <b>DRIVER</b>            | FIXTURE SOURCE              | <b>CRI</b>                                      |
| Built-in                 | 1288 lm                     | >80                                             |
| <b>DRIVER CURRENT</b>    | APPARENT EFFICIENCY         | <b>STEP MACADAM</b>                             |
| 350mA                    | 70 %                        | 3                                               |
| <b>CONTROL</b><br>ON/OFF | INSULATION CLASS            | <b>LIFE TIME TM-21</b><br>L80B10 80000h Ta 25°C |
| POWER MODULE LED         | OVERVOLTAGE PROTECTION      | PHOTOBIOLOGICAL RISK                            |
| 12W                      | 2kV-2kV                     | RG1                                             |
| ABSORBED POWER           | <b>OPERATING TA</b>         | <b>BEAM OPENING</b>                             |
| 14W                      | 50 °                        | Adjustable Floodlight Spot/18°                  |
| SOURCE<br>LED            | <b>ENERGETIC CLASS</b><br>A |                                                 |