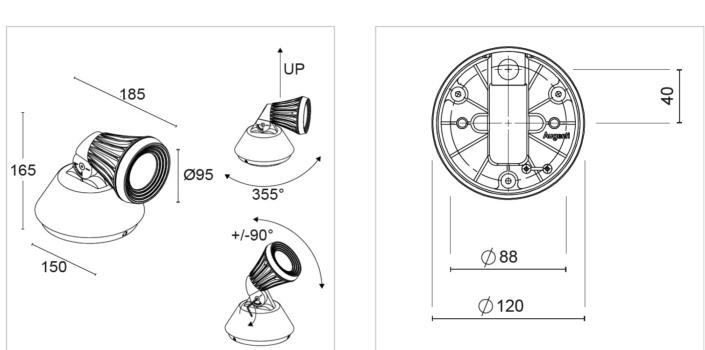

# Augenti®

# Vega 2700W/WC35.NB

Floodlights - Adjustable Floodlight - Built-in driver



Adjustable fixture suitable for wall, ceiling or floor installation as a stand-alone projector or with spike support. Equipped with secondary optics for different light distributions, it is composed of an insulating base (or picket) in PC that allows you to install the luminaire directly on the ground without oxidation phenomena. All versions integrate a quick rotation/adjustment system on the horizontal plane by means of a toothed ring nut, without resorting to the aid of any tools. LED source with built-in driver. Dali dimmable version available on request with extra charge.





FIXTURE SPECIFICATIONS

ASSEMBLY / USAGE

FRAME

**SCREWS** 

Rev. 31/10/2023

Wall, ceiling and stand installation

#### PROTECTION

IP 65 - IK 07

#### BODY

Body: Die-cast aluminum - Base: Fiberreinforced polyamide 30% UV resistant GW960 ° C Die-cast aluminium

#### SCREEN

Tempered extra-clear glass 4mm with silkscreen printing

#### SEALS Closed-cell EPDM rubber

Stainless steel A2

PAINT / FINISHING Anti-corrosive UV stabilised polyester powder

## SIZES

H 165 x W 185 x Ø base 150

#### **NET WEIGHT** 1,08 Kg

## ELECTRICAL SPECIFICATIONS

| <b>POWER SUPPLY</b>      | SOURCE FLUX                 | <b>CCT LED</b>                                  |
|--------------------------|-----------------------------|-------------------------------------------------|
| 220-240Vac 50/60Hz