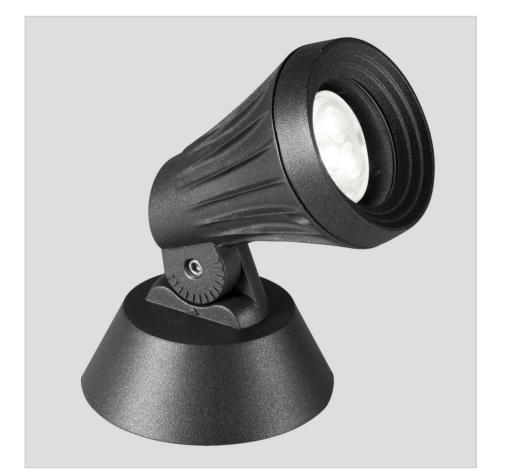

# Vega 2700W/WC35.NB

Floodlights - Adjustable Floodlight - Built-in driver

Adjustable fixture suitable for wall, ceiling or floor installation as a stand-alone projector or with spike support. Equipped with secondary optics for different light distributions, it is composed of an insulating base (or picket) in PC that allows you to install the luminaire directly on the ground without oxidation phenomena. All versions integrate a quick rotation/adjustment system on the horizontal plane by means of a toothed ring nut, without resorting to the aid of any tools. LED source with built-in driver. Dali dimmable version available on request with extra charge.