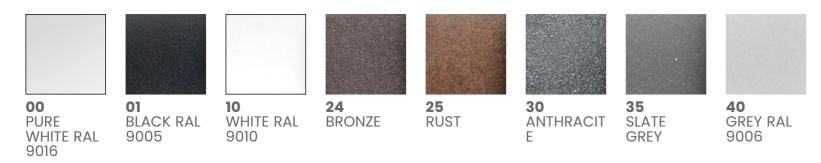

|
| 350mA                    | 70 %                        | 3                                               |
| <b>CONTROL</b><br>ON/OFF | INSULATION CLASS            | <b>LIFE TIME TM-21</b><br>L80B10 80000h Ta 25°C |
| POWER MODULE LED         | OVERVOLTAGE PROTECTION      | PHOTOBIOLOGICAL RISK                            |
| 12W                      | 2kV-2kV                     | RG1                                             |
| ABSORBED POWER           | <b>OPERATING TA</b>         | <b>BEAM OPENING</b>                             |
| 14W                      | 50 °                        | Adjustable Floodlight Spot/18°                  |
| SOURCE<br>LED            | <b>ENERGETIC CLASS</b><br>A |                                                 |

# COLORS



# ACCESSORIES



2025 © Augenti Lighting Srl - Via Francesco Lana 31, Lumezzane (BS) - Tel. (+39) 030 7282524 - info@augentilighting.it - www.augentilighting.it