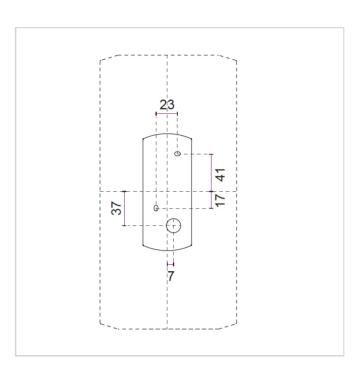

# Up&Down Wall 7501W/HD3.WB

Wall - Wall luminaire DALI Single Emission - Built-in driver

Rev. 04/11/2024

















Wall luminaire configurable in single and double emission, ideal for grazing lighting of external facades. Up&Downd is equipped with various secondary optics for controlling the light flow, which allow design flexibility through different combinations of direct and indirect emission.







#### PHOTOMETRICAL DATA



## FIXTURE SPECIFICATIONS

## ASSEMBLY / USAGE

Wall installation

#### **PROTECTION**

IP 66 - IK 08

#### **BODY**

Die-cast aluminium

## **SCREEN**

Tempered extra-clear glass 6mm with silkscreen printing

## **SEALS**

Closed-cell EPDM rubber

## **SCREWS**

Stainless steel A2

## **PAINT / FINISHING**

Anti-corrosive UV stabilised polyester powder

## **SIZES**

H 320 x W 193 x Ø 140

**ELECTRICAL SPECIFICATIONS** 

**POWER SUPPLY** 

220-240Vac 50/60Hz

**DRIVER** 

Built-in

**DRIVER CURRENT** 

800mA

CONTROL

DALI-2 integrated

**POWER MODULE LED** 

15W

**ABSORBED POWER** 

17W

SOURCE

LED COB

**SOURCE FLUX** 

1830 lm

**FIXTURE SOURCE** 

1518 lm

**APPARENT EFFICIENCY** 

83 %

**INSULATION CLASS** 

**OVERVOLTAGE PROTECTION** 

2kV-4kV

**OPER