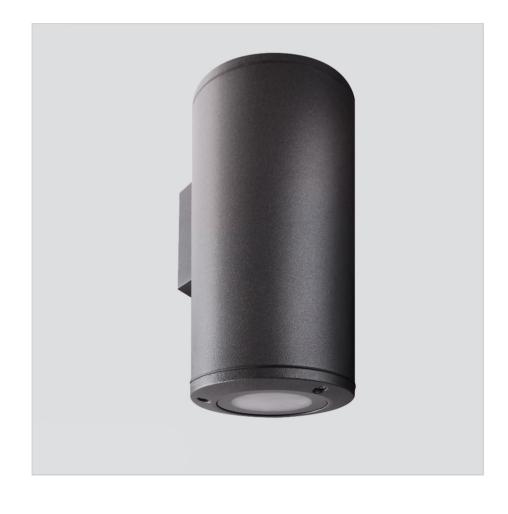

# Up&Down Wall 7501W/HD3.WB

Wall - Wall luminaire DALI Single Emission - Built-in driver

Rev. 04/11/2024

Wall luminaire configurable in single and double emission, ideal for grazing lighting of external facades. Up&Downd is equipped with various secondary optics for controlling the light flow, which allow design flexibility through different combinations of direct and indirect emission.

## FIXTURE SPECIFICATIONS

#### **BODY**

Die-cast aluminium

## **SCREEN**

Tempered extra-clear glass 6mm with silkscreen printing

## **PAINT / FINISHING**

Anti-corrosive UV stabilised polyester powder