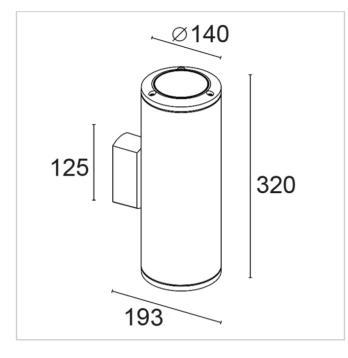

## **SIZES**

H 320 x W 193 x Ø 140

**ELECTRICAL SPECIFICATIONS** 

**POWER SUPPLY** 

220-240Vac 50/60Hz

**DRIVER** 

Built-in

**DRIVER CURRENT** 