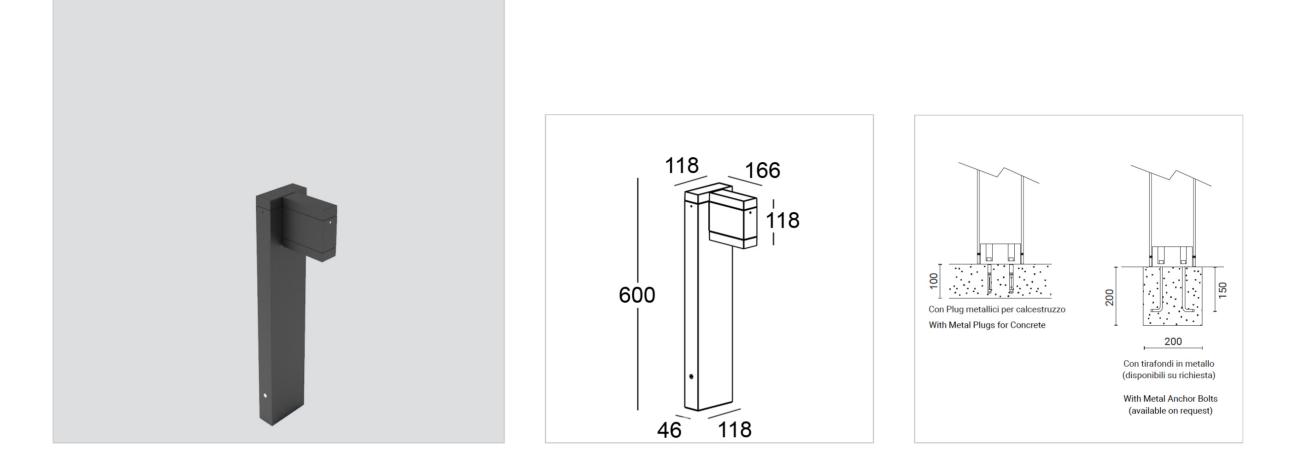

# Modo Bollard 603F1/HP70WB

Small Poles - Bollard Single Emission H. 600

Rev. 04/11/2024

A simple parallelepiped, with a minimal line and compact dimensions for a bollard system oriented according to the light requirements. Luminaire capable of evolving into multiple geometric and optical variants and thus supporting the multiple and diversified needs of the lighting designer.

### FIXTURE SPECIFICATIONS

| ASSEMBLY | <b>/ USAGE</b> |
|----------|----------------|
|----------|----------------|

Ground installation

# **SCREWS** Stainless steel A2 **PAINT / FINISHING** Anti-corrosive UV stabilised polyester powder

**SIZES** H 600 x L 118 x W 166