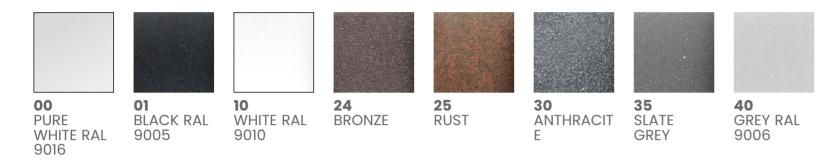

----------------|
| SPECIFIC WIRING  | 326 lm                 | 2700K                 |
| Inclusa/Included | APPARENT EFFICIENCY    | CRI                   |
| POWER MODULE LED | 43 %                   | >80                   |
| 6W               | INSULATION CLASS       | STEP MACADAM          |
| ABSORBED POWER   | I                      | 3                     |
| 8W               | OVERVOLTAGE PROTECTION | LIFE TIME TM-21       |
| SOURCE           | 2kV-4kV                | L80B10 80000h Ta 25°C |
| LED              | OPERATING TA           | PHOTOBIOLOGICAL RISK  |
| SOURCE FLUX      | 50 °                   | RG1                   |
| 750 lm           | ENERGETIC CLASS        | BEAM OPENING          |
|                  | A                      | Single/50°            |

## COLORS



## ACCESSORIES

CHEER B

MOR683P/2V Connector IP68 2Way/3Poles

L 82 x Ø 28

Hard all

**MOR685P/3∨** Connector Y IP68 3Ways/5Poles L 147 x W 73 x H 33





KIT.020 Ground anchoring system