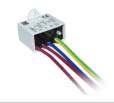

## ACCESSORIES

CHEER B

MOR683P/2V Connector IP68 2Way/3Poles

L 82 x Ø 28

Hard all

**MOR685P/3∨** Connector Y IP68 3Ways/5Poles L 147 x W 73 x H 33

KIT.020 Ground anchoring system