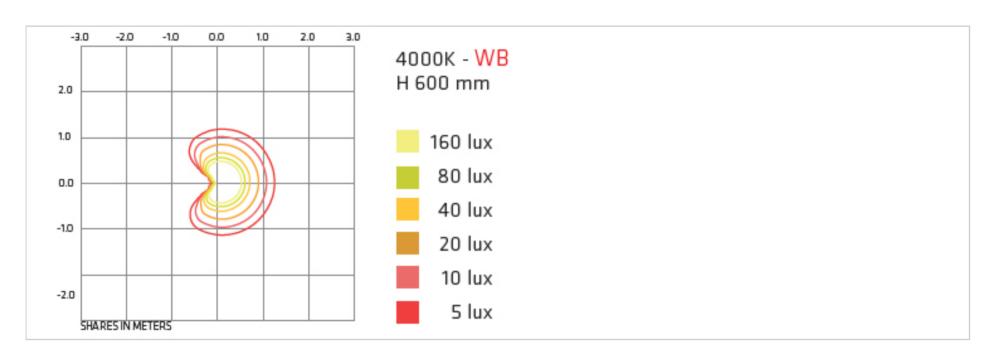

## PHOTOMETRICAL DATA

# ELECTRICAL SPECIFICATIONS

**POWER SUPPLY** 220-240Vac 50/60Hz **DRIVER** Built-in DRIVER CURRENT 700mA

CONTROL

| ON/OFF           | FIXTURE SOURCE         | CCT LED               |
|------------------|------------------------|-----------------------|
| SPECIFIC WIRING  | 326 lm                 | 2700K                 |
| Inclusa/Included | APPARENT EFFICIENCY    | CRI                   |
| POWER MODULE LED | 43 %                   | >80                   |
| 6W               | INSULATION CLASS       | STEP MACADAM          |
| ABSORBED POWER   | I                      | 3                     |
| 8W               | OVERVOLTAGE PROTECTION | LIFE TIME TM-21       |
| SOURCE           | 2kV-4kV                | L80B10 80000h Ta 25°C |
| LED              | OPERATING TA           | PHOTOBIOLOGICAL RISK  |
| SOURCE FLUX      | 50 °                   | RG1                   |
| 750 lm           | ENERGETIC CLASS        | BEAM OPENING          |
|                  | A                      | Single/50°            |