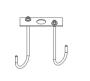

## ACCESSORIES

CHEER B

MOR683P/2V Connector IP68 2Way/3Poles

L 82 x Ø 28

Hard all

**MOR685P/3∨** Connector Y IP68 3Ways/5Poles L 147 x W 73 x H 33

KIT.020 Ground anchoring system