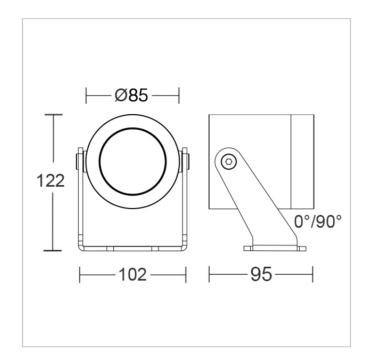

**SEALS** Closed-cell EPDM rubber

> SCREWS Chromed brass

**SIZES** H 122 x L 102 x W 95 x Ø 85

| COLOR                                  | S                              |                                |                     |                   |                             |                            |                               |                                             |
|----------------------------------------|--------------------------------|--------------------------------|---------------------|-------------------|-----------------------------|----------------------------|-------------------------------|---------------------------------------------|
|                                        |                                |                                |                     |                   |                             |                            |                               |                                             |
| <b>OO</b><br>PURE<br>WHITE RAL<br>9016 | <b>01</b><br>BLACK RAL<br>9005 | <b>10</b><br>White Ral<br>9010 | <b>24</b><br>Bronze | <b>25</b><br>RUST | <b>30</b><br>Anthracit<br>E | <b>35</b><br>SLATE<br>GREY | <b>40</b><br>GREY RAL<br>9006 | <b>55</b><br>GREEN<br>COOL MINT<br>RAL 6019 |