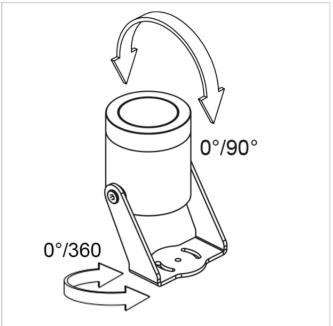

# Augenti®

## Bloom Maxi Floodlight 5085W/NRCCWB

Floodlights - Adjustable Floodlight - Remote driver max 700mA

#### 

The minimal shape gives the BLOOM MAXI series wide adaptability to any project, ensuring total flexibility and allowing its integration in multiple contexts. The wide range of accessories allows a versatile use: the BLOOM MAXI projectors can be contextualized in gardens, for lighting plants, hedges, flower areas or to enhance architectural elements, because LIGHT is the fundamental element for a correct perception of objects, spaces and emotions.







#### FIXTURE SPECIFICATIONS

#### ASSEMBLY / USAGE Wall, ceiling and stand installation

#### SCREEN

Transparent extra-clear glass 12mm

#### PAINT / FINISHING

Anti-corrosive UV stabilised polyester powder

Rev. 27/02/2024

#### PROTECTION

IP 66 - IK 09

#### BODY

Anticorodal turning aluminum 6000 Serie, for greater corrosion resistance

#### ELECTRICAL SPECIFICATIONS

**POWER SUPPLY SOURCE FLUX** CRI 1750 lm max 700mA 80 DRIVER **FIXTURE SOURCE STEP MACADAM** 1500 lm 3 **Remote Driver NOT INCLUDED** CONTROL LIFE TIME TM-21 **APPARENT EFFICIENCY** Dimmable 86 % L80B10 80000h Ta 25°C **BEAM OPENING POWER MODULE LED INSULATION CLASS** Wide Flood/56° 15W **ABSORBED POWER OPERATING TA** -20° + 50° 15W SOURCE **CCT LED** 4000K LED

**SEALS** Closed-cell EPDM rubber

> SCREWS Chromed brass