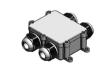

**E.TRA.553.700** Driver 20W 700mA IP67 - ON/OFF L 120 x W 38 x H 25 - 1 Driver for 1 Lamp

**E.TRA.584.700** Driver 30W 700mA IP68 - DALI2 L 121 x W 53 x H 26 - 1 Driver for 1 Lamp

 HUB.700.001.ND
 Hub 700mA IP66 - ON/OFF with driver 60W IP20

 L 235 x W 200 x H 92 - 1 Driver for 1-3 Lamps

 HUB.700.001.DA2
 Hub 700mA IP66 - DALI-2 with driver 60W IP20

 L 235 x W 200 x H 92 - 1 Driver for 1-3 Lamps

 HUB.700.001.CA
 Hub 700mA IP66 - CASAMBI with driver 60W IP20