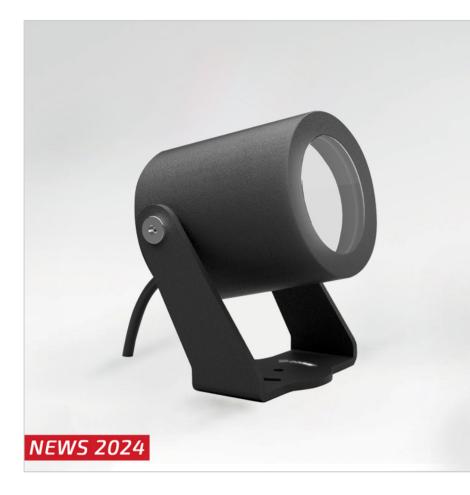

## Bloom Maxi Floodlight 5085W/NRCCWB

Floodlights - Adjustable Floodlight - Remote driver max 700mA

#### 

The minimal shape gives the BLOOM MAXI series wide adaptability to any project, ensuring total flexibility and allowing its integration in multiple contexts. The wide range of accessories allows a versatile use: the BLOOM MAXI projectors can be contextualized in gardens, for lighting plants, hedges, flower areas or to enhance architectural elements, because LIGHT is the fundamental element for a correct perception of objects, spaces and emotions.

#### ASSEMBLY / USAGE Wall, ceiling and stand installation