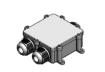

 L 235 x W 200 x H 92 - 1 Driver for 1-3 Lamps

 HUB.700.001.DA2
 Hub 700mA IP66 - DALI-2 with driver 60W IP20

 L 235 x W 200 x H 92 - 1 Driver for 1-3 Lamps

 HUB.700.001.CA
 Hub 700mA IP66 - CASAMBI with driver 60W IP20

 L 235 x W 200 x H 92 - 1 Driver for 1-3 Lamps

2025 © Augenti Lighting Srl - Via Francesco Lana 31, Lumezzane (BS) - Tel. (+39) 030 7282524 - info@augentilighting.it - www.augentilighting.it