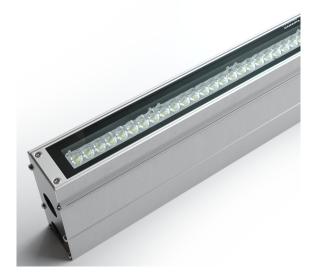

### Technical drawing

#### Dimensions

| Α | 49mm  | В | 125mm |
|---|-------|---|-------|
| С | 928mm | D | 58mm  |

#### **Dimensions**

| Α | 49mm  | В | 125mm |
|---|-------|---|-------|
| C | 928mm | D | 58mm  |