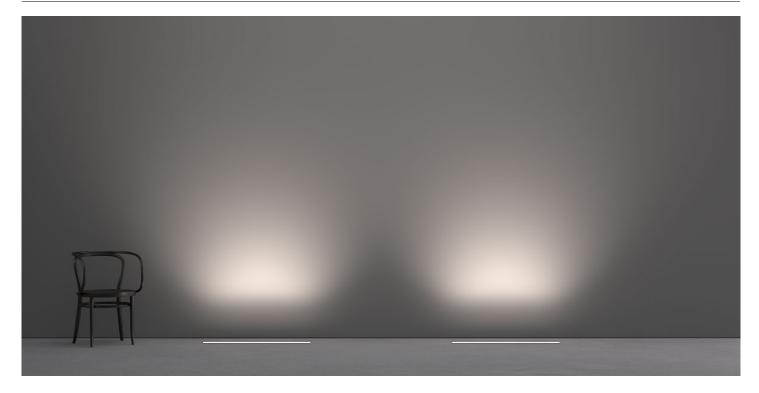

#### Construction

extruded aluminium alloy, silicone sealing, tempered extra-clear sodium-calcium front glass, nickel-plated brass cable gland, pressure compensation valve

Beam angle 80°

Mounting ground-recessed Finishing silver anodized

Net weight 3,5kg