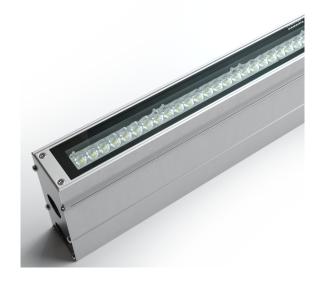

## IN-Libra 900

#### **Product code**

#### ILB09AND231RWFL



### Technical drawing



#### Dimensions

| Α | 49mm  | В | 125mm |
|---|-------|---|-------|
| С | 928mm | D | 58mm  |

#### **Features**

IP rating IP66/67 IK rating 08

Source type High power LED

LED number 72 Step McAdam 3

Source life time >110.000h L70 B10 at 25°C ambient temperature

Source flux 6795 lm

Source efficiency 113,1 lm/W

Delivered flux 5100 lm

Delivered efficiency 68,8 lm/W

Input power 36,5W

Voltage 230 V 50/60 Hz

Insulation class I

Power supply power supply unit on board

Management interface DMX-512A and RDM-compatible

Light colour/CCT RGBW (W=5700K)

Beam angle 80°

Mounting ground-recessed Finishing silver anodized

Net weight 3,5kg

#### **Temperature limits**

Working temperature from -30°C to +50°C Storage temperature from -50°C to +80°C

#### Constructi