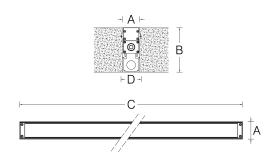

### Technical drawing

#### Dimensions

| Α | 49mm  | В | 125mm |
|---|-------|---|-------|
| С | 928mm | D | 58mm  |

#### **Technical drawing**

#### **Dimensions**

| Α | 49mm  | В | 125mm |
|---|-------|---|-------|
| C | 928mm | D | 58mm  |