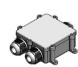

## **ACCESSORIES**

**MOR685P/2V** L 115 x Ø 34 Connector IP68 2Ways/5Poles

MOR685P/3V Connector Y IP68 3Ways/5Poles L 147 x W 73 x H 33

MOR685P/3VS Connection Box IP68 3Ways/5Poles L 106 x W 140 x H 38

MOR685P/4VS Connection Box IP68 4Ways/5Poles L 106 x W 120 x H 38