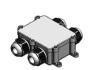

## **ACCESSORIES**

**MOR685P/2V** L 115 x Ø 34 Connector IP68 2Ways/5Poles

MOR685P/3V Connector Y IP68 3Ways/5Poles L 147 x W 73 x H 33

MOR685P/3VS Connection Box IP68 3Ways/5Poles L 106 x W 140 x H 38

MOR685P/4VS Connection Box IP68 4Ways/5Poles L 106 x W 120 x H 38