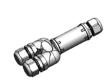

## **ACCESSORIES**

**MOR685P/2V** L 115 x Ø 34 Connector IP68 2Ways/5Poles

MOR685P/3V Connector Y IP68 3Ways/5Poles L 147 x W 73 x H 33

MOR685P/3VS Connection Box IP68 3Ways/5Poles L 106 x W 140 x H 38

MOR685P/4VS Connection Box IP68 4Ways/5Poles L 106 x W 120 x H 38