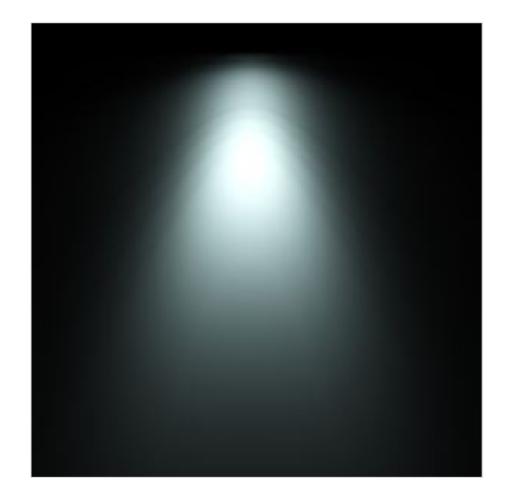

STEP MACADAM

3

LIFE TIME TM-21

L80B10 80000h Ta 25°C

PHOTOBIOLOGICAL RISK

RG1

**BEAM OPENING** 

Adjustable Floodlight Wide Flood/50°