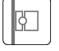

# Matrix Floodlight 2801P/WD50.WB

Floodlights - Wallwasher DALI with Lens L. 586

Rev. 04/11/2024





















Adjustable linear luminaire, suitable for wall, ceiling or ground installation as a stand-alone floodlight. Equipped with secondary optics for different types of light distribution, this version of the Matrix line is particularly suited for the oblique illumination of building façades, to highlight their texture or accentuate the architectural details of historical buildings. RGBW also available.







#### PHOTOMETRICAL DATA



#### FIXTURE SPECIFICATIONS

# ASSEMBLY / USAGE

Wall, ceiling and stand installation

## PROTECTION

IP 67 - IK 07

# BODY

Extruded aluminium

# SCREEN

Tempered extra-clear glass 5mm with silkscreen priting

#### **SEALS**

Closed-cell EPDM rubber

# **SCREWS**

Stainless steel A2

# PAINT / FINISHING

Anti-corrosive UV stabilised polyester