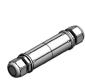

## **ACCESSORIES**

**MOR685P/2V** L 115 x Ø 34 Connector IP68 2Ways/5Poles

MOR685P/3V Connector Y IP68 3Ways/5Poles L 147 x W 73 x H 33

MOR685P/3VS Connection Box IP68 3Ways/5Poles L 106 x W 140 x H 38

MOR685P/4VS Connection Box IP68 4Ways/5Poles L 106 x W 120 x H 38