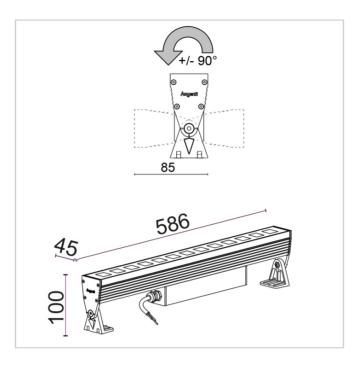

# ASSEMBLY / USAGE

Wall, ceiling and stand installation

# SIZES

H 100 x L 586 x W 45