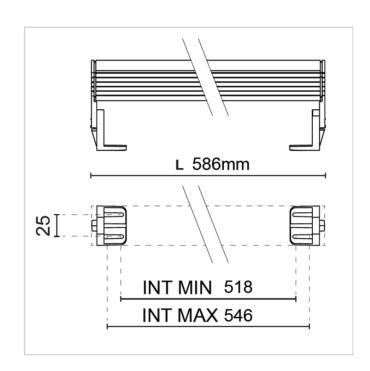

# Matrix Floodlight 2801P/WD50.WB

Floodlights - Wallwasher DALI with Lens L. 586

Rev. 04/11/2024





















Adjustable linear luminaire, suitable for wall, ceiling or ground installation as a stand-alone floodlight. Equipped with secondary optics for different types of light distribution, this version of the Matrix line is particularly suited for the oblique illumination of building façades, to highlight their texture or accentuate the architectural details of historical buildings. RGBW also available.







#### PHOTOMETRICAL DATA



#### FIXTURE SPECIFICATIONS

# ASSEMBLY / USAGE

Wall, ceiling and stand installation

## PROTECTION

IP 67 - IK 07

# BODY

Extruded aluminium

# SCREEN

Tempered extra-clear glass 5mm with silkscreen priting

#### **SEALS**

Closed-cell EPDM rubber

# **SCREWS**

Stainless steel A2

# PAINT / FINISHING

Anti-corrosive UV stabilised polyester powder

# SIZES

H 100 x L 586 x W 45

## **ELECTRICAL SPECIFICATIONS**

#### **POWER SUPPLY**

220-240Vac 50/60Hz

DRIVER

Built-in

**DRIVER CURRENT** 

500mA

CONTROL

DALI-2 integrated

**SPECIFIC WIRING** 

Inclusa/Included

**POWER MODULE LED** 

24W

**ABSORBED POWER** 

26W

SOURCE

LED

**SOURCE FLUX** 

2905 lm

**FIXTURE SOURCE** 

2440 lm

APPARENT EFFICIENCY

84 %

**INSULATION CLASS** 

**OVERVOLTAGE PROTECT