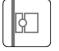

# ASSEMBLY / USAGE

Wall, ceiling and stand installation

#### **SIZES**

H 100 x L 866 x W 45