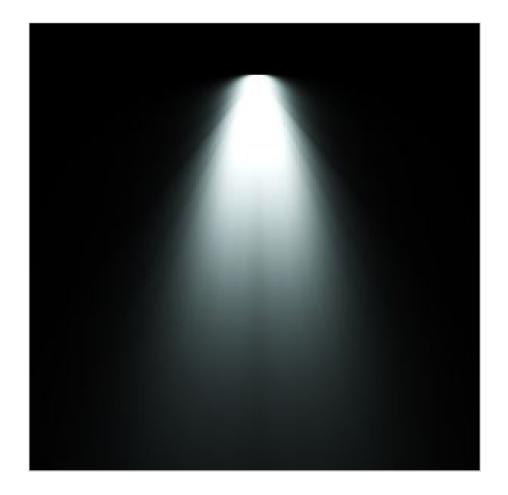

STEP MACADAM

3

LIFE TIME TM-21

L80B10 80000h Ta 25°C

PHOTOBIOLOGICAL RISK

RG1

**BEAM OPENING** 

Adjustable Floodlight Oval/42°x12°