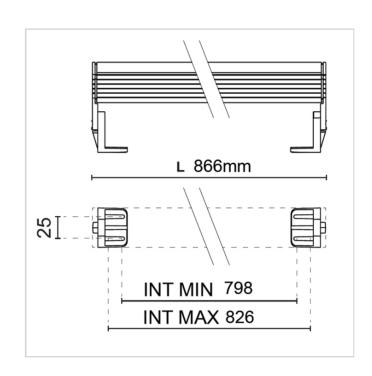

# Matrix Floodlight 2802P/NP50.OB

Floodlights - Wallwasher with Lens L. 866

Rev. 04/11/2024





















Adjustable linear luminaire, suitable for wall, ceiling or ground installation as a stand-alone floodlight. Equipped with secondary optics for different types of light distribution, this version of the Matrix line is particularly suited for the oblique illumination of building façades, to highlight their texture or accentuate the architectural details of historical buildings. RGBW also available.







#### PHOTOMETRICAL DATA



#### FIXTURE SPECIFICATIONS

# ASSEMBLY / USAGE

Wall, ceiling and stand installation

# **PROTECTION**

IP 67 - IK 07

# **BODY**

Extruded aluminium

#### **SCREEN**

Tempered extra-clear glass 5mm with silkscreen priting

#### **SEALS**

Closed-cell EPDM rubber

#### **SCREWS**

Stainless steel A2

## **PAINT / FINISHING**

Anti-corrosive UV stabilised polyester powder

#### **SIZES**

H 100 x L 866 x W 45

# **ELECTRICAL SPECIFICATIONS**

## **POWER SUPPLY**

220-240Vac 50/60Hz

DRIVER

Built-in

**DRIVER CURRENT** 

500mA

CONTROL

ON/OFF

SPECIFIC WIRING

Inclusa/Included

**POWER MODULE LED** 

40W

**ABSORBED POWER** 

42W

SOURCE

LED

**SOURCE FLUX** 

4575 lm

**FIXTURE SOURCE** 

3843 Im

**APPARENT EFFICIENCY** 

84 %

**INSULATION CLASS** 

**OVER