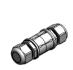

#### **ACCESSORIES**

MOR683P/2V

L 82 x Ø 28

Connector IP68 2Way/3Poles

MOR685P/3V Connector Y IP68 3Ways/5Poles L 147 x W 73 x H 33

MOR685P/3VS Connection Box IP68 3Ways/5Poles L 106 x W 140 x H 38

MOR685P/4VS Connection Box IP68 4Ways/5Poles L 106 x W 120 x H 38