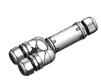

#### **ACCESSORIES**

MOR683P/2V

L 82 x Ø 28

Connector IP68 2Way/3Poles

MOR685P/3V Connector Y IP68 3Ways/5Poles L 147 x W 73 x H 33

MOR685P/3VS Connection Box IP68 3Ways/5Poles L 106 x W 140 x H 38

MOR685P/4VS Connection Box IP68 4Ways/5Poles L 106 x W 120 x H 38