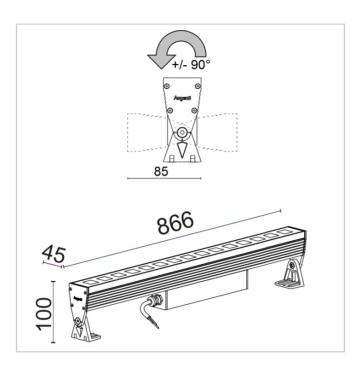

#### **SIZES**

H 100 x L 866 x W 45

# ASSEMBLY / USAGE

Wall, ceiling and stand installation