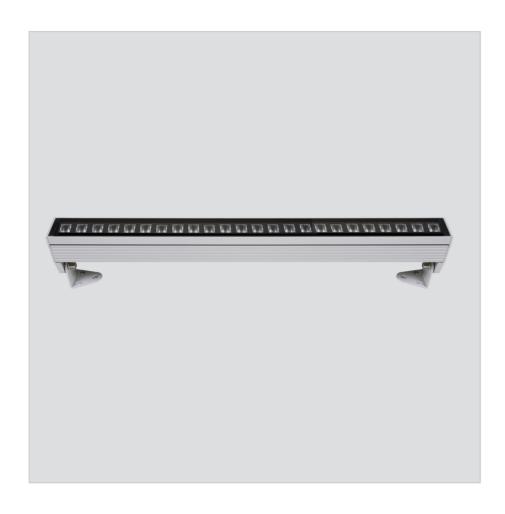

# Matrix Floodlight 2802P/NP50.OB

Floodlights - Wallwasher with Lens L. 866

Rev. 04/11/2024

Adjustable linear luminaire, suitable for wall, ceiling or ground installation as a stand-alone floodlight. Equipped with secondary optics for different types of light distribution, this version of the Matrix line is particularly suited for the oblique illumination of building façades, to highlight their texture or accentuate the architectural details of historical buildings. RGBW also available.