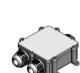

**E.TRA.580** Ultra compact type 2+3 hard wired surge protector L 37 x W 30 x H 30