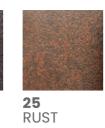

## COLORS

**40** GREY RAL 9006

ACCESSORIES

MOR683P/2V Con

Connector IP68 2Way/3Poles

L 82 x Ø 28

**E.TRA.580** Ultra compact type 2+3 hard wired surge protector

L 37 x W 30 x H 30