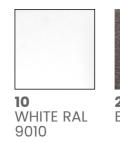

## COLORS

**40** GREY RAL 9006

ACCESSORIES

MOR683P/2V Con

Connector IP68 2Way/3Poles

L 82 x Ø 28

**E.TRA.580** Ultra compact type 2+3 hard wired surge protector

L 37 x W 30 x H 30