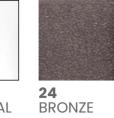

## COLORS

**40** GREY RAL 9006

ACCESSORIES

MOR683P/2V Con

Connector IP68 2Way/3Poles

L 82 x Ø 28

**E.TRA.580** Ultra compact type 2+3 hard wired surge protector

L 37 x W 30 x H 30