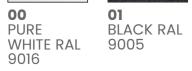

## COLORS

**40** GREY RAL 9006

ACCESSORIES

MOR683P/2V Con

Connector IP68 2Way/3Poles

L 82 x Ø 28

**E.TRA.580** Ultra compact type 2+3 hard wired surge protector

L 37 x W 30 x H 30