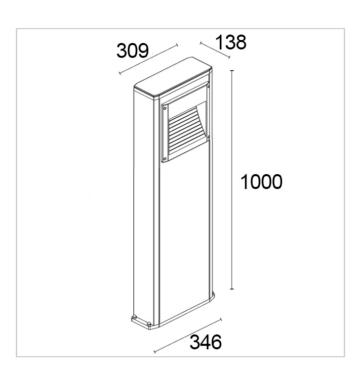

# Square Small Pole 290F1/NR3.PR

Small Poles - Bollard H. 1000 square window

Rev. 04/11/2024

















Ground bollard featuring high quality construction features. Square is a solid and resistant product designed and created to ensure lighting solutions for the outdoor environment, especially in residential areas characterized by green areas and gardens. Mechanically built in such a way that the light is directed in a specific way, Square presents itself as a versatile product that can be completed with the recessed version.





#### FIXTURE SPECIFICATIONS

#### ASSEMBLY / USAGE

Ground installation

### **PROTECTION**

IP 65 - IK 07

#### **BODY**

Pole: Extruded aluminium alloy - Body/Base: Die-cast aluminium alloy

#### **SCREEN**

Transparent Polycarbonate

#### **SEALS**

Molded silicone gasket UV Resist

#### **SCREWS**

Stainless steel A2

## **PAINT / FINISHING**

Anti-corrosive UV stabilised polyester powder

## **SIZES**

H 1000 x L 346 x W 138

#### **ELECTRICAL SPECIFICATIONS**

#### **POWER SUPPLY**

220-240Vac 50/60Hz

#### **DRIVER**

Built-in

#### **DRIVER CURRENT**

500mA

#### CONTROL

ON/OFF

#### **POWER MODULE LED**

13W

#### **ABSORBED POWER**

15W

#### **SOURCE**

LED

## **SOURCE FLUX**

2020 lm

# **FIXTURE SOURCE**

535 lm

#### **APPARENT EFFICIENCY**

26 %

## **INSULATION CLASS**