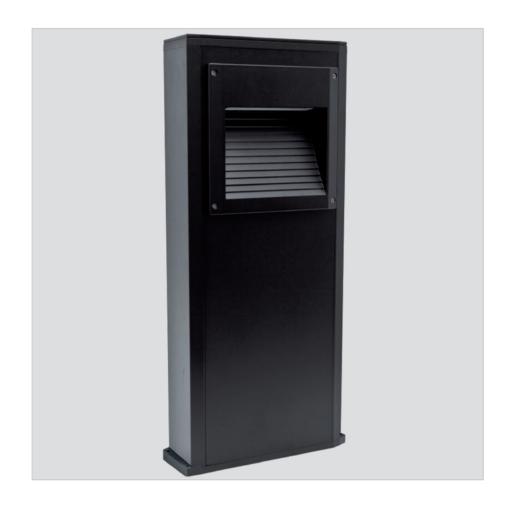

# Square Small Pole 290F1/NR3.PR

Small Poles - Bollard H. 1000 square window

Rev. 04/11/2024

Ground bollard featuring high quality construction features. Square is a solid and resistant product designed and created to ensure lighting solutions for the outdoor environment, especially in residential areas characterized by green areas and gardens. Mechanically built in such a way that the light is directed in a specific way, Square presents itself as a versatile product that can be completed with the recessed version.

#### ASSEMBLY / USAGE

Ground installation

#### **BODY**

Pole: Extruded aluminium alloy - Body/Base: Die-cast aluminium alloy

#### **SCREEN**

Transparent Polycarbonate

#### **BEAM OPENING**

Asymmetric >100°