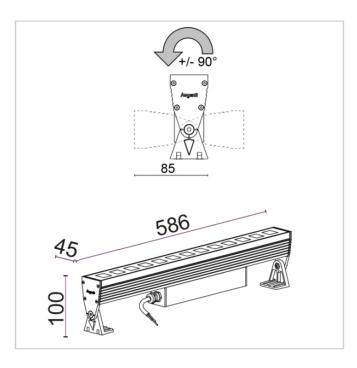

# ASSEMBLY / USAGE

Wall, ceiling and stand installation

# SIZES

H 100 x L 586 x W 45