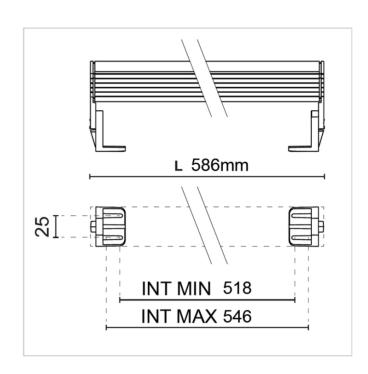

# Matrix Floodlight 2801P/ND50.WB

Floodlights - Wallwasher DALI with Lens L. 586

Rev. 04/11/2024





















Adjustable linear luminaire, suitable for wall, ceiling or ground installation as a stand-alone floodlight. Equipped with secondary optics for different types of light distribution, this version of the Matrix line is particularly suited for the oblique illumination of building façades, to highlight their texture or accentuate the architectural details of historical buildings. RGBW also available.







#### PHOTOMETRICAL DATA



### FIXTURE SPECIFICATIONS

# ASSEMBLY / USAGE

Wall, ceiling and stand installation

## **PROTECTION**

IP 67 - IK 07

### **BODY**

Extruded aluminium

# **SCREEN**

Tempered extra-clear glass 5mm with silkscreen priting

### **SEALS**

Closed-cell EPDM rubber

# **SCREWS**

Stainless steel A2

# **PAINT / FINISHING**

Anti-corrosive UV stabilised polyester powder

# SIZES

H 100 x L 586 x W 45

## **ELECTRICAL SPECIFICATIONS**

### **POWER SUPPLY**

220-240Vac 50/60Hz

**DRIVER** 

Built-in

**DRIVER CURRENT** 

500mA

CONTROL

DALI-2 integrated

**SPECIFIC WIRING** 

Inclusa/Included

**POWER MODULE LED** 

24W

**ABSORBED POWER** 

26W

**SOURCE** 

LED

**SOURCE FLUX** 

3050 lm

**FIXTURE SOURCE** 

2562 lm

**APPARENT EFFICIENCY** 

84 %

**INSULATION C