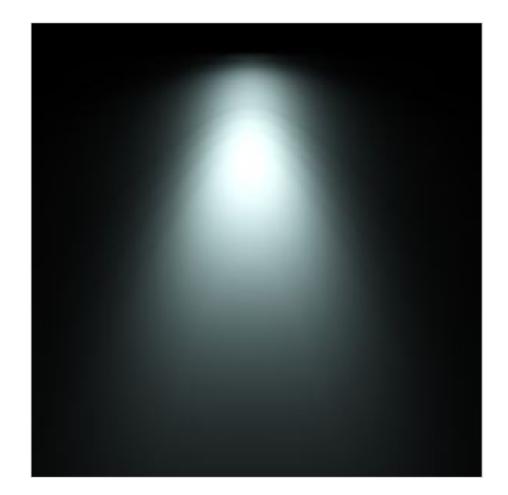

#### PHOTOMETRICAL DATA

**STEP MACADAM** 

3

LIFE TIME TM-21

L80B10 80000h Ta 25°C

**PHOTOBIOLOGICAL RISK** 

RG1

**BEAM OPENING** 

Adjustable Floodlight Wide Flood/50°