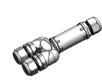

## **ACCESSORIES**

MOR685P/2V

L 115 x Ø 34

Connector IP68 2Ways/5Poles

MOR685P/3V Connector Y IP68 3Ways/5Poles L 147 x W 73 x H 33

MOR685P/3VS Connection Box IP68 3Ways/5Poles L 106 x W 140 x H 38

MOR685P/4VS Connection Box IP68 4Ways/5Poles L 106 x W 120 x H 38