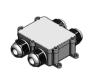

## **ACCESSORIES**

MOR685P/2V

L 115 x Ø 34

Connector IP68 2Ways/5Poles

MOR685P/3V Connector Y IP68 3Ways/5Poles L 147 x W 73 x H 33

MOR685P/3VS Connection Box IP68 3Ways/5Poles L 106 x W 140 x H 38

MOR685P/4VS Connection Box IP68 4Ways/5Poles L 106 x W 120 x H 38