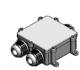

## **ACCESSORIES**

MOR685P/2V

L 115 x Ø 34

Connector IP68 2Ways/5Poles

MOR685P/3V Connector Y IP68 3Ways/5Poles L 147 x W 73 x H 33

MOR685P/3VS Connection Box IP68 3Ways/5Poles L 106 x W 140 x H 38

MOR685P/4VS Connection Box IP68 4Ways/5Poles L 106 x W 120 x H 38