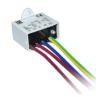

## **ACCESSORIES**

MOR685P/2V

L 115 x Ø 34

Connector IP68 2Ways/5Poles

MOR685P/3V Connector Y IP68 3Ways/5Poles L 147 x W 73 x H 33

MOR685P/3VS Connection Box IP68 3Ways/5Poles L 106 x W 140 x H 38

MOR685P/4VS Connection Box IP68 4Ways/5Poles L 106 x W 120 x H 38