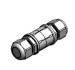

### COLORS

**40** GREY RAL 9006

ACCESSORIES

MOR683P/2V Con

Connector IP68 2Way/3Poles

L 82 x Ø 28

**E.TRA.580** Ultra compact type 2+3 hard wired surge protector

L 37 x W 30 x H 30