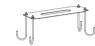

INISHING**

Anti-corrosive UV stabilised polyester powder

### **SIZES**

H 1000 x L 346 x W 138

### **ELECTRICAL SPECIFICATIONS**

### **POWER SUPPLY**

220-240Vac 50/60Hz

### **DRIVER**

Built-in

### **DRIVER CURRENT**

500mA

### CONTROL

ON/OFF

### **POWER MODULE LED**

13W

### **ABSORBED POWER**

15W

### **SOURCE**

LED

### **SOURCE FLUX**

2020 lm

# **FIXTURE SOURCE**

535 lm

### **APPARENT EFFICIENCY**

26 %

### **INSULATION CLASS**

### **OPERATING TA**

50°

### **CCT LED**

4000K

# CRI

>80

### **PHOTOBIOLOGICAL RISK**

RG0

### **BEAM OPENING**

Asymmetric >100°

### COLORS















**40** GREY RAL 9006

ACCESSORIES



MOR683P/2V Con

Connector IP68 2Way/3Poles

L 82 x Ø 28



**E.TRA.580** Ultra compact type 2+3 hard wired surge protector

L 37 x W 30 x H 30



**KIT.019** Ground anchoring system