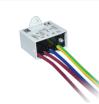

### COLORS

**40** GREY RAL 9006

ACCESSORIES

MOR683P/2V Con

Connector IP68 2Way/3Poles

L 82 x Ø 28

**E.TRA.580** Ultra compact type 2+3 hard wired surge protector

L 37 x W 30 x H 30