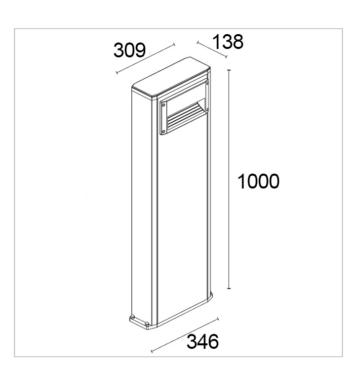

# Square Small Pole 295F1/NR3.PR

Small Poles - Bollard H. 1000 rectangular window

Rev. 04/11/2024

















Ground bollard featuring high quality construction features. Square is a solid and resistant product designed and created to ensure lighting solutions for the outdoor environment, especially in residential areas characterized by green areas and gardens. Mechanically built in such a way that the light is directed in a specific way, Square presents itself as a versatile product that can be completed with the recessed version.





### FIXTURE SPECIFICATIONS

### ASSEMBLY / USAGE

Ground installation

### **PROTECTION**

IP 65 - IK 07

### **BODY**

Pole: Extruded aluminium alloy - Body/Base: Die-cast aluminium alloy

### **SCREEN**

Transparent Polycarbonate

### **SEALS**

Molded silicone gasket UV Resist

### **SCREWS**

Stainless steel A2

### **PAINT / FINISHING**

Anti-corrosive UV stabilised polyester powder

### **SIZES**

H 1000 x L 346 x W 138

### **ELECTRICAL SPECIFICATIONS**

### **POWER SUPPLY**

220-240Vac 50/60Hz

### **DRIVER**

Built-in

### **DRIVER CURRENT**

500mA

### CONTROL

ON/OFF

### **POWER MODULE LED**

13W

### **ABSORBED POWER**

15W

### **SOURCE**

LED

### **SOURCE FLUX**

2020 lm

# **FIXTURE SOURCE**

535 lm

### **APPARENT EFFICIENCY**

26 %

### **INSULATION CLASS**

### **OPER