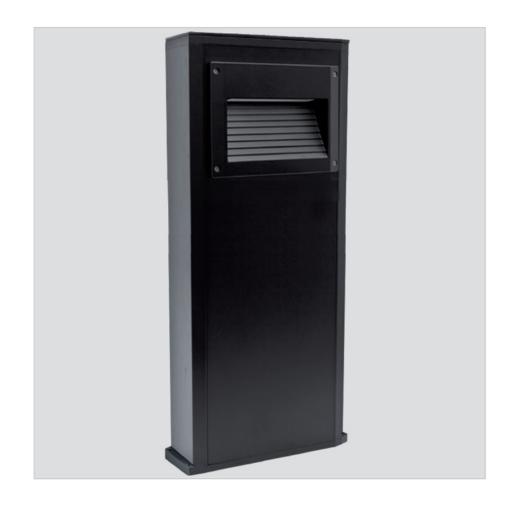

# Square Small Pole 295F1/NR3.PR

Small Poles - Bollard H. 1000 rectangular window

Rev. 04/11/2024

Ground bollard featuring high quality construction features. Square is a solid and resistant product designed and created to ensure lighting solutions for the outdoor environment, especially in residential areas characterized by green areas and gardens. Mechanically built in such a way that the light is directed in a specific way, Square presents itself as a versatile product that can be completed with the recessed version.

### ASSEMBLY / USAGE

Ground installation

### **SIZES**

H 1000 x L 346 x W 138